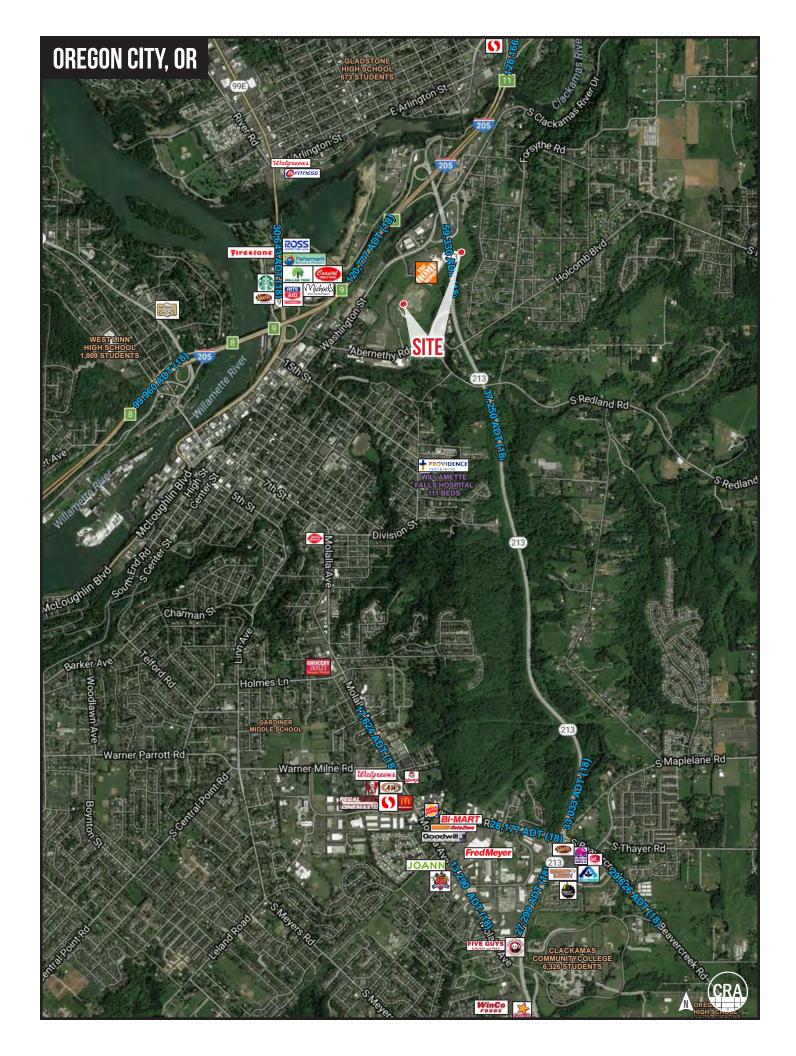

S** kelli@cra-nw.com **ALEX MACLEAN** alex@cra-nw.com **ALEX MACLEAN IV** 

alex4@cra-nw.com

503.274-0211



**Commercial Realty Advisors NW LLC** 733 SW Second Avenue, Suite 200 Portland, Oregon 97204 www.cra-nw.com Licensed brokers in Oregon & Washington

# ENTERTAINMENT/RETAIL DEVELOPMENT

Hwy 213 and Washington St, just off I-205 Oregon City, Oregon

## **AVAILABLE**

Anchor, entertainment, restaurant pads and retail shops

## **AREA POPULATION**

2.47 Million

#### TRAFFIC COUNTS

Hwy 213 - 59,330 ADT (18) | I-205 - 120,777 ADT (18)

# **COMMENTS**

- New retail and entertainment development featuring a 100,000 SF year-round, indoor water park.
- High visibility site with access from I-205, Hwy 213 and Hwy 99E.
- Abundant parking with access from multiple thoroughfares.

















# PROPOSED SITE PLAN