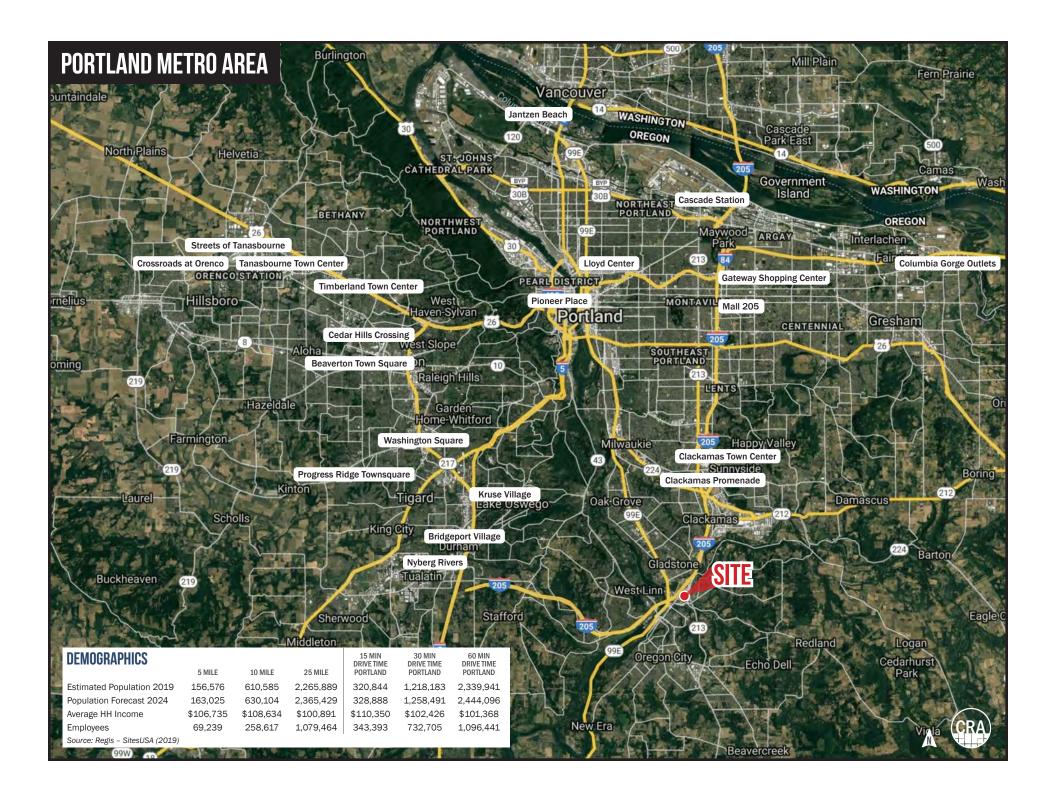

AKS** kelli@cra-nw.com **ALEX MACLEAN** alex@cra-nw.com **ALEX MACLEAN IV** 

alex4@cra-nw.com

503.274-0211



**Commercial Realty Advisors NW LLC** 733 SW Second Avenue, Suite 200 Portland, Oregon 97204 www.cra-nw.com Licensed brokers in Oregon & Washington

# ENTERTAINMENT/RETAIL DEVELOPMENT

Hwy 213 and Washington St, just off I-205 Oregon City, Oregon

## **AVAILABLE**

Anchor, entertainment, restaurant pads and retail shops

## **AREA POPULATION**

2.47 Million

#### TRAFFIC COUNTS

Hwy 213 - 59,330 ADT (18) | I-205 - 120,777 ADT (18)

# **COMMENTS**

- New retail and entertainment development featuring a 100,000 SF year-round, indoor water park.
- High visibility site with access from I-205, Hwy 213 and Hwy 99E.
- Abundant parking with access from multiple thoroughfares.

















# PROPOSED SITE PLAN