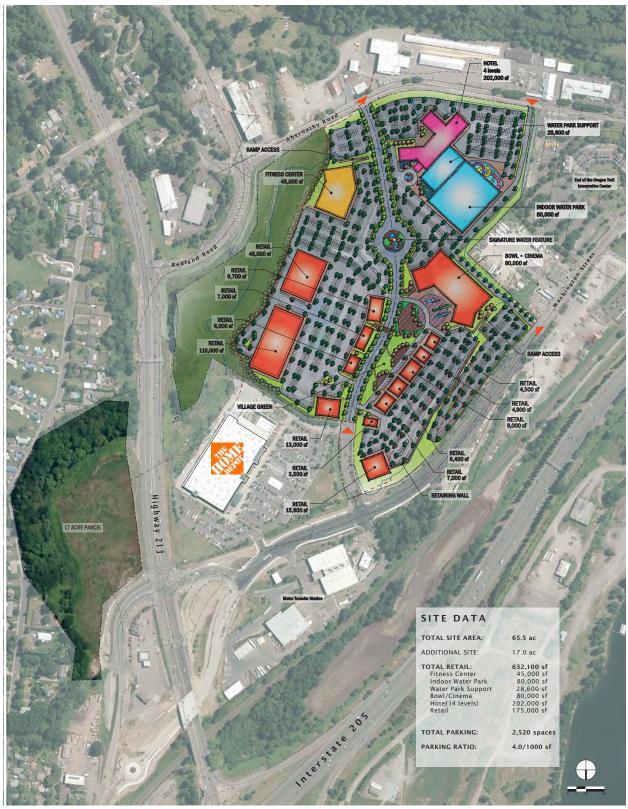

# PROPOSED SITE PLAN

# **COMMENTS**

- New retail and entertainment development featuring a 100,000 SF year-round, indoor water park.
- High visibility site with access from I-205, Hwy 213 and Hwy 99E.
- Abundant parking with access from multiple thoroughfares.

## **AVAILABLE**

Anchor, entertainment, restaurant pads and retail shops