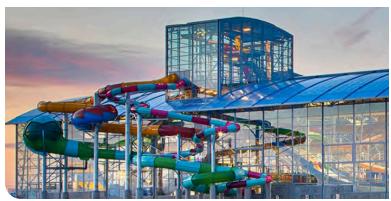

# **COMMENTS**

- New retail and entertainment development featuring a 100,000 SF year-round, indoor water park.
- High visibility site with access from I-205, Hwy 213 and Hwy 99E.
- Abundant parking with access from multiple thoroughfares.