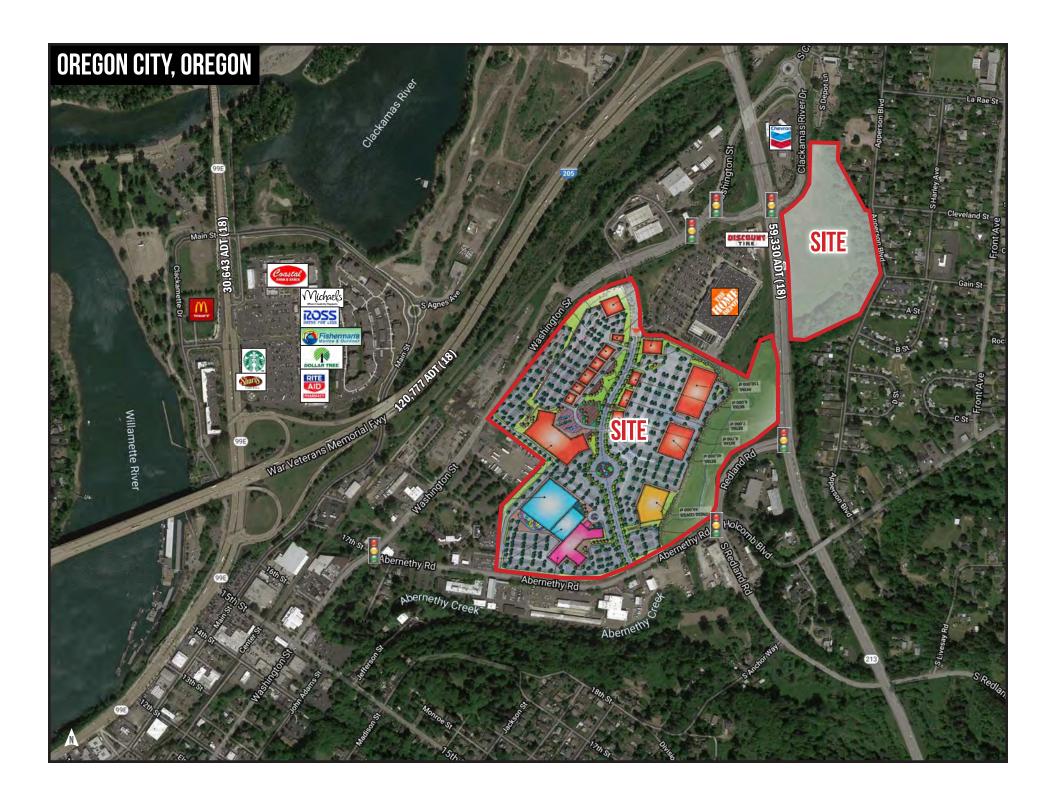

# ENTERTAINMENT/RETAIL DEVELOPMENT

Hwy 213 and Washington St, just off I-205 Oregon City, Oregon

#### TRAFFIC COUNTS

Hwy 213 - 59,330 ADT (18) | I-205 - 120,777 ADT (18)